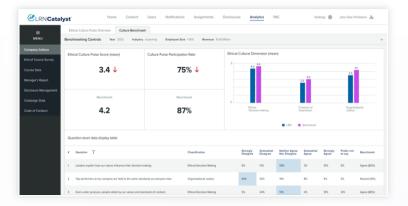

#### Benchmark your success

Put your program's performance into context with benchmarks from companies around the world. This insight into curriculums, learner outcomes, and culture allows you to confidently set your standards and measure success.

### Measure company culture

Managing culture begins with effectively measuring it; Access data and insights on how employees perceive and adopt your organizational culture. Gain visibility into pockets of excellence and growth areas critical for your company's success with access to powerful analytics.

- KPIs to track and identify E&C program trends
- Data export into CSV or Excel formats
- Course data for comparison across segments like year, business unit, and much more
- Automated reports
- Market-benchmarking across data sets
- Course sentiment based on user population's feedback available in real time