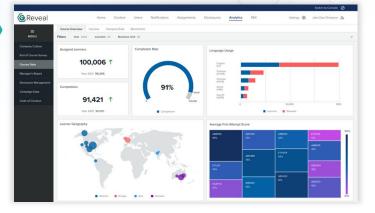

## Understand program impact.

Quickly understand and advance your program with a single source of truth for compliance reporting and analytics. Our powerful visualizations and flexible dashboards provide a clear view into program performance and surface actionable insights.

#### Tell a leadership-ready story.

Deliver a data-backed view of program performance with at-a-glance insights into program standing, progress, and contextual benchmarks.

#### **Key features:**

- Visualizations display data intuitively and eliminate the need to manually manipulate data
- Summary dashboard saves time and makes it easy to share key insights
- Detailed information on course, culture, and learner feedback data
- Visualized insight into key compliance campaign metrics. View all KPIS by specific campaign or as an aggregate.

- KPIs to track and identify E&C program trends
- Data export into CSV or Excel formats
- Course data for comparison across segments like year, business unit, and much more
- Automated reports
- Market-benchmarking across data sets
- Course sentiment based on user population's feedback available in real time