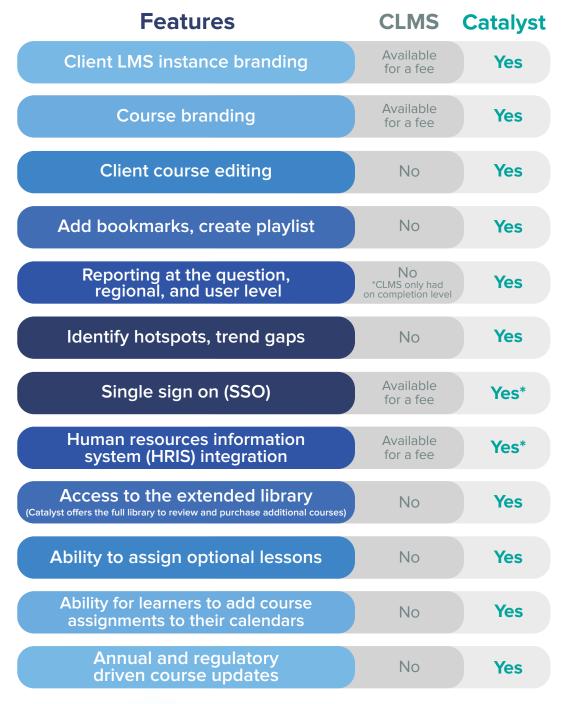

Although both solutions provide key LMS functionality, there will be several differences and improvements when you migrate. Compliance Learning courses and LRN courses have a better look and feel, more functionality, and a larger selection of courses. In addition, the LRN Catalyst platform has products that were not available on CLMS such as Catalyst Disclosures, Catalyst Design (for editing courses), and Catalyst Reveal (for analytics and benchmarking).

<sup>\*</sup>Free with minimum spend requirement, otherwise fees may apply.